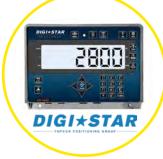

The hydraulic drive makes calibration effortless, while the low and high range gear settings allow for an application rate ranging from 2kg/ha to 150 kg/ha.

2 Digi-Star scales per bin

- 3 Compatible with Greenstar, Topcon and other major control systems Optional: Can be factory fitted with Mueller ISOBUS control system
- 4 Auto Load System: Bubble auger inside each tank which automatically fills the tank to capacity. This system was developed to allow a single operator to fill the Air-Cart in less time than 2 operators would fill a traditional Air Cart. [International Patent Rights Pending]
- 5 Optional: Hydraulic side-mounted auger
- 6 Optional: 2nd fan for double shoot distribution
- 7 6000 litre or 4000 litre bins, depending on bin configuration
- B Hydraulic parking jack
- 9 Optional: 3-Point linkage