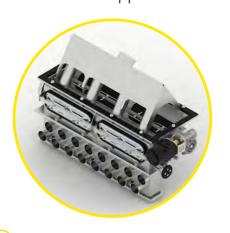

The hydraulic drive makes calibration effortless, while the low and high range gear settings allow for an application rate ranging from 2kg/ha to 150 kg/ha.

2 Digi-Star scales per bin

- 3 Compatible with Greenstar, Topcon and other major control systems Optional: Can be factory fitted with Mueller ISOBUS control system
- 4 Auto Load System: Bubble auger inside each tank which automatically fills the tank to capacity. This system was developed to allow a single operator to fill the Air-Cart in less time than 2 operators would fill a traditional Air Cart. [International Patent Rights Pending]
- 5 Optional: Hydraulic side-mounted auger
- 6 Optional: 2nd fan for double shoot distribution
- 7 6000 litre or 4000 litre bins, depending on bin configuration
- B Hydraulic parking jack
- 9 Optional: 3-Point linkage