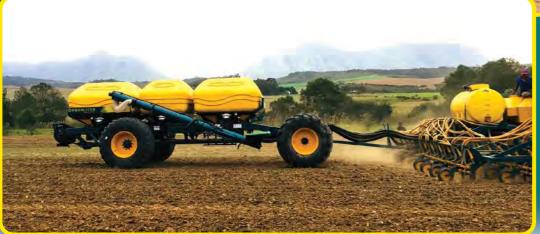

We are a leader in the design, manufacture and global distribution of agricultural implements.





|   | MODELS            | BINS | MAX BIN<br>CAPACITY LITRES | BIN CONFIGURATION          |
|---|-------------------|------|----------------------------|----------------------------|
|   | Tow-Between Carts |      |                            |                            |
|   | 12000M2           | 2    | 12000L                     | 6000L : 6000L              |
|   | 12000M3           | 3    | 12000L                     | 4000L : 4000L : 4000L      |
|   | 16000M3           | 3    | 16000L                     | 6000L : 4000L : 6000L      |
|   | 20000M4           | 4    | 20000L                     | 6000L: 4000L: 4000L: 6000L |
|   | Tow-Behind Carts  |      |                            |                            |
|   | 12000R2           | 2    | 12000L                     | 6000L :