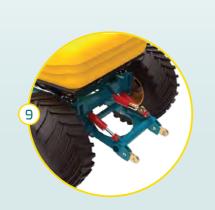

The hydraulic drive makes calibration effortless, while the low and high range gear settings allow for an application rate ranging from 2kg/ha to 150 kg/ha.

2 Digi-Star scales per bin

- 3 Compatible with Greenstar, Topcon and other major control systems Optional: Can be factory fitted with Mueller ISOBUS control system
- 4 Auto Load System: Bubble auger inside each tank which automatically fills the tank to capacity. This system was developed to allow a single operator to fill the Air-Cart in less time than 2 operators would fill a traditional Air Cart. [International Patent Rights Pending]
- 5 Optional: Hydraulic side-mounted auger
- 6 Optional: 2nd fan for double shoot distribution
- 7 6000 litre or 4000 litre bins, depending on bin configuration
- B Hydraulic parking jack
- 9 Optional: 3-Point linkage