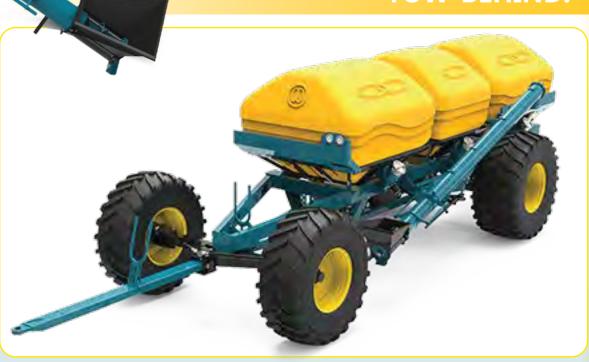

allow for an application rate ranging from 2kg/ha to 150 kg/ha.



2 Digi-Star scales per bin



- 3 Compatible with Greenstar, Topcon and other major control systems Optional: Can be factory fitted with Mueller ISOBUS control system
- 4 Auto Load System: Bubble auger inside each tank which automatically fills the tank to capacity. This system was developed to allow a single operator to fill the Air-Cart in less time than 2 operators would fill a traditional Air Cart. [International Patent Rights Pending]
- 5 Optional: Hydraulic side-mounted auger
- 6 Optional: 2nd fan for double shoot distribution
- 7 6000 litre or 4000 litre bins, depending on bin configuration
- B Hydraulic parking jack
- 9 Optional: 3-Point linkage





TWO MODELS AVAILABLE:

## **TOW-BETWEEN:**



## **TOW-BEHIND:**