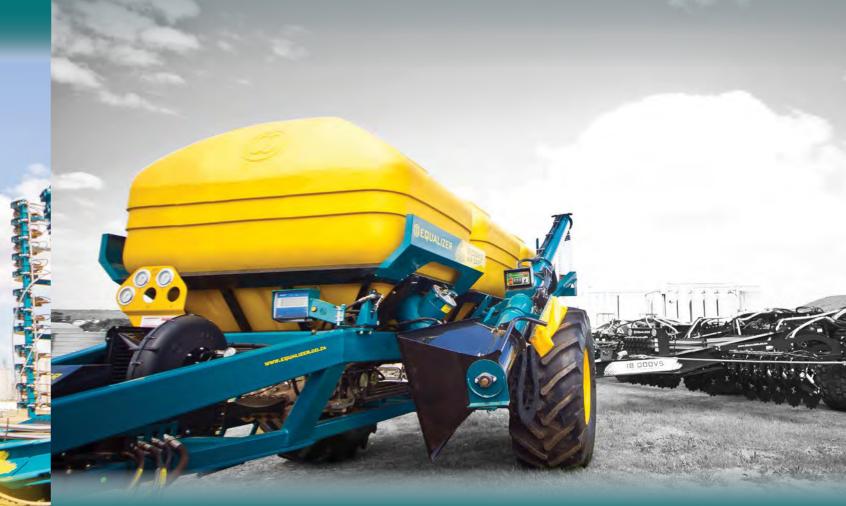

## **AUTO-LOAD SYSTEM:**

- This new single-operator system is set to be a **game changer** in the world of Air Carts.
- Equipped with a bubble auger inside each tank, this cart will do the work for you: Filling each tank to capacity, every time.
- Without complicated lids and platforms, this is the **safest, fastest and most user-friendly** Air Cart available.
- The loading height is a mere 1,6m from the ground.

The hydraulic drive makes calibration effortless, while the low and high range gear settings allow for an application rate ranging from 2kg/ha to 150 kg/ha.

2 Digi-Star scales per bin

- 3 Compatible with Greenstar, Topcon and other major control systems Optional: Can be factory fitted with Mueller ISOBUS control system
- 4 Auto Load System: Bubble auger inside each tank which automatically fills the tank to capacity. This system was developed to allow a single operator to fill the Air-Cart in less time than 2 operators would fill a traditional Air Cart. [International Patent Rights Pending]
- 5 Optional: Hydraulic side-mounted auger
- 6 Optional: 2nd fan for double shoot distribution
- 7 6000 litre or 4000 litre bins, depending on bin configuration
- B Hydraulic parking jack
- 9 Optional: 3-Point linkage