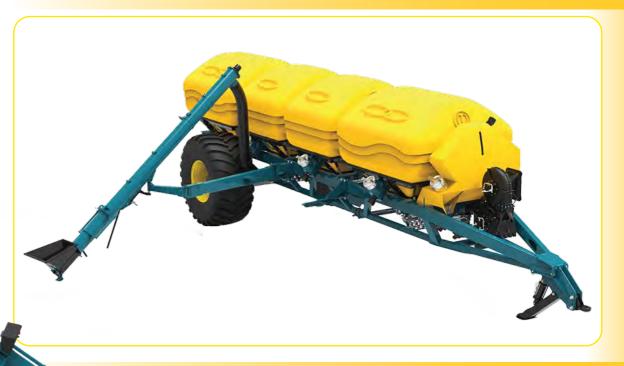

h range gear settings allow for an application rate ranging from 2kg/ha to 150 kg/ha.



2 Digi-Star scales per bin



- 3 Compatible with Greenstar, Topcon and other major control systems Optional: Can be factory fitted with Mueller ISOBUS control system
- 4 Auto Load System: Bubble auger inside each tank which automatically fills the tank to capacity. This system was developed to allow a single operator to fill the Air-Cart in less time than 2 operators would fill a traditional Air Cart. [International Patent Rights Pending]
- 5 Optional: Hydraulic side-mounted auger
- 6 Optional: 2nd fan for double shoot distribution
- 7 6000 litre or 4000 litre bins, depending on bin configuration
- B Hydraulic parking jack
- 9 Optional: 3-Point linkage





TWO MODELS AVAILABLE:

## **TOW-BETWEEN:**



## **TOW-BEHIND:**