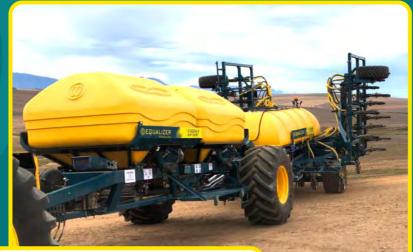

We are a leader in the design, manufacture and global distribution of agricultural implements.





|   | MODELS            | BINS | MAX BIN<br>CAPACITY LITRES | BIN CONFIGURATION          |
|---|-------------------|------|----------------------------|----------------------------|
|   | Tow-Between Carts |      |                            |                            |
|   | 12000M2           | 2    | 12000L                     | 6000L : 6000L              |
|   | 12000M3           | 3    | 12000L                     | 4000L : 4000L : 4000L      |
|   | 16000M3           | 3    | 16000L                     | 6000L : 4000L : 6000L      |
|   | 20000M4           | 4    | 20000L                     | 6000L: 4000L: 4000L: 6000L |
|   | Tow-Behind Carts  |      |                            |                            |
|   | 12000R2           | 2    | 12000L                     | 6000L